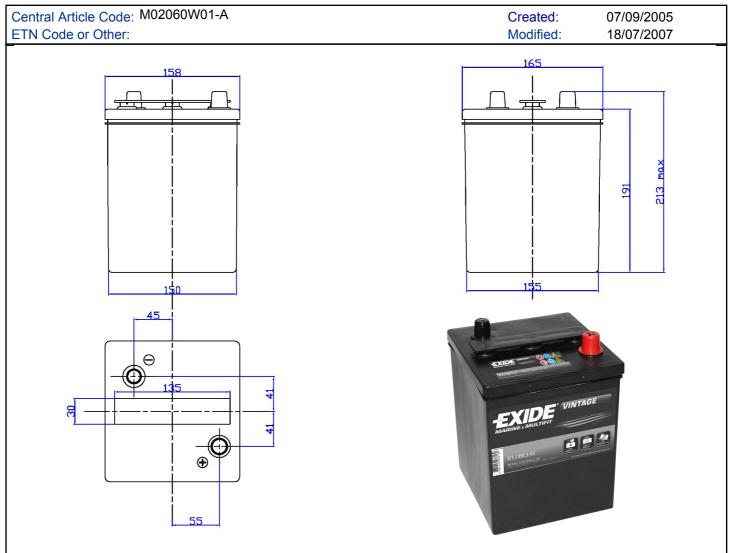

## TECHNICAL DATASHEET

Printed: 14/01/2011
Product Management

Product Management
Transportation Europe

| PERFORMANCES                                                                                                                                     |                                                      |          |                                                                      | CONTAINER                                |       |  |
|--------------------------------------------------------------------------------------------------------------------------------------------------|------------------------------------------------------|----------|----------------------------------------------------------------------|------------------------------------------|-------|--|
| Voltage (V):<br>C20 (Ah):<br>Rc (min):                                                                                                           | 6 V<br>80.0<br>0                                     | 20 h     | Type: Hold Down: H. D. Adapter:                                      | M02<br>B0<br>No                          | BLACK |  |
| Cranking (A): Vibration: Endurance: Charge: Technology:                                                                                          | 600<br>V3 (35Hz/6<br>E2 (90 cyc<br>WET<br>Vented/Flo | les@50%) | Type: Polarity: Terminals: Terminal Adapter:                         | Polarity: ETN 0 Terminals: EN taper post |       |  |
| Grid: Hybrid  WEIGHT AND STD. DIMENSIONS  Battery Weight (kg): 11.02  Volume acid (I): 2.45  Length (mm): 158  Width (mm): 165  Height (mm): 220 |                                                      |          | SOCI: Ventilation: Filter: Lateral Plug:                             | No<br>Independent<br>No<br>No            |       |  |
|                                                                                                                                                  |                                                      |          | Type: 3 x M27 BLACK  HANDLES  Type: None  OTHERS  Degassing Tube: No |                                          |       |  |